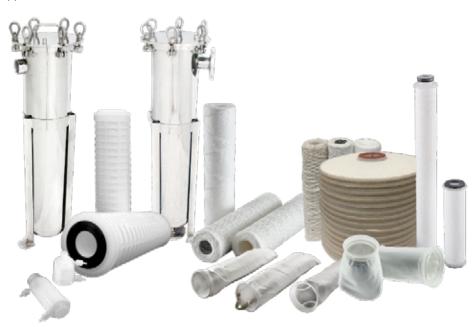

## **Liquid Bag Filters**

Deep partnerships with leading manufacturers allow us to supply a comprehensive offering of liquid bag filters in a variety of medias.

- Felt filter bags (standard and double-layer)
- Microfiber filter bags
- Extended surface pleat bags
- Mesh filter bags
- Oil absorbing bags
- Seamless, sewn or fully-welded construction
- Micron ratings from 1 to 1500
- Temperature ratings up to 500°F
- Bag rings and flanges available in multiple styles and materials to fit any bag vessel

## Liquid Bag Vessels & Accessories

Work with our filter experts to find the right single or multi-round bag vessel for your process fluids.

- Available in polished and non-polished finishes
- Carbon steel vessels
- 304 & 316 stainless steel vessels
- 2205 style vessels
- Adjustable leg heights
- Zinc plated closure bolts and legs for corrosion resistant applications as well as stainless steel options for sanitary applications
- Retaining and straining baskets as well as other hardware accessories, such as: lid o-rings, eye bolts, pins and more